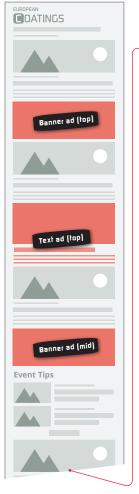

#### **RATES & SIZES**

**Banner ad** (top or mid position)

• size: 600 x 220 px, not animated

• data delivery: GIF, JPEG, max. 100 KB

€ 2,890 per week (two issues with identical ad art-€ 2,690 work/copy/hyperlink)

Text ad (top, mid, or bottom position)

- headline: max. 34 characters incl. spaces
- text: max. 400 characters incl. spaces
- picture/logo: 600 x 240 px
- data delivery: GIF, JPEG, max. 100 KB

€ 3,390 ) per week (two issues € 3,090 with identical ad artbottom: € 2,890 work/copy/hyperlink)