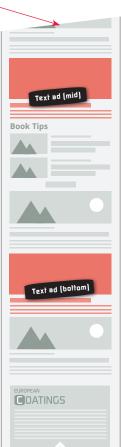

#### **RATES & SIZES**

**Banner ad** (top or mid position)

• size: 600 x 220 px, not animated

• data delivery: GIF, JPEG, max. 100 KB

€ 2,890 per week (two issues with identical ad art-€ 2,690 work/copy/hyperlink)

Text ad (top, mid, or bottom position)

- headline: max. 34 characters incl. spaces
- text: max. 400 characters incl. spaces
- picture/logo: 600 x 240 px
- data delivery: GIF, JPEG, max. 100 KB

€ 3,390 ) per week (two issues € 3,090 with identical ad artbottom: € 2,890 work/copy/hyperlink)